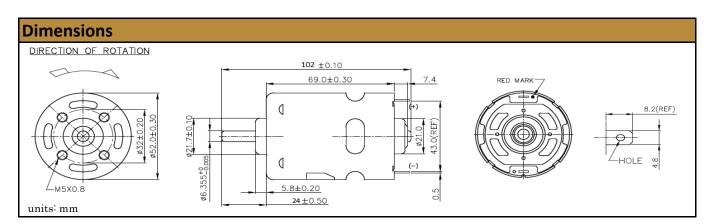

Our DC Motors are a cost-effective solution for any application. They offer simple integration and come in a variety of sizes. With endless performance combinations, we have a tailored motor solution for you.

Discover alternative solutions!



| Specifications     |                  |
|--------------------|------------------|
| Motor Type:        | Carbon - Brushed |
| Rated Voltage:     | 24V DC           |
| Rated Speed:       | 1,490 rpm        |
| Rated Torque:      | 0.49 kg.cm       |
| Termination Style: | Terminals        |

| No-Load Speed:   | 2,000 rpm (+/- 10%) |
|------------------|---------------------|
| No-Load Current: | < 300 mA            |
| Stall Torque:    | 2.3 kg.cm           |
| Max. Power:      | 11 W                |
| Max. Effiicency: | 55%                 |







© 2020 ISL Products International Ltd. Specifications subject to change without notice.

ISL Products International Ltd. • 235 Robbins Ln., Ste 270 • Syosset, NY 11791 • T 516-937-3475 • www.islproducts.com