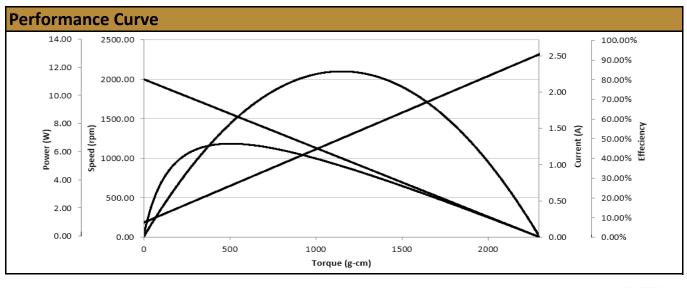

| No-Load Speed:   | 2,000 rpm (+/- 10%) |
|------------------|---------------------|
| No-Load Current: | < 300 mA            |
| Stall Torque:    | 2.3 kg.cm           |
| Max. Power:      | 11 W                |
| Max. Effiicency: | 55%                 |